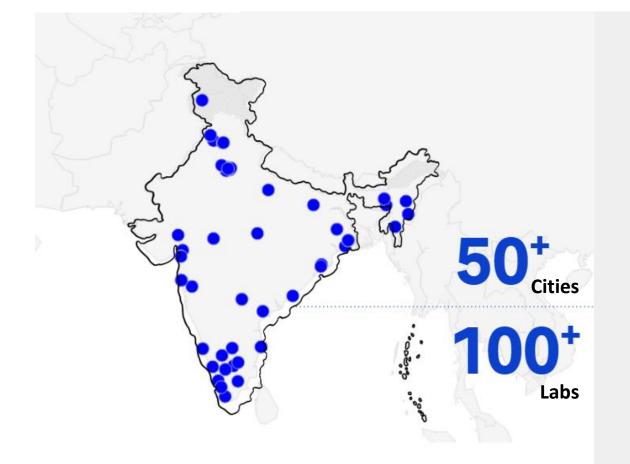

### **Indian Clinical Chemistry Benchmarking Survey**

Indian Clinical Chemistry Benchmarking Survey

Discovering the Landscape of Clinical Laboratory in India Scan to download White paper

Routine Tests (Hospital Labs) : %'centile TAT Delivery (mins) Clinical Chemistry & Immunoassay

Source: CAHO, Indian Clinical Chemistry Benchmarking Survey. 2023 Lab Participating from APAC countries = 311 + lab from Thailand, Hong kong, Vietnam, Indonesia, Pakistan, Philippines, Taiwan KOCľ