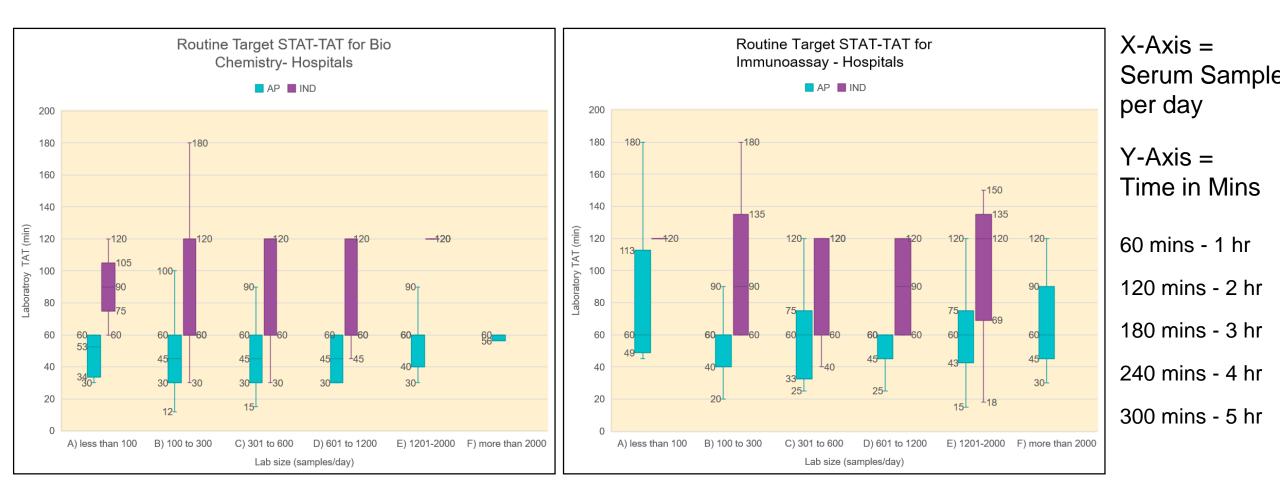

# STAT Urgent Tests (Hospital / Commercial Labs) : %'centile TAT Delivery (mins) Roche Clinical Chemistry & Immunoassay

Source: CAHO, Indian Clinical Chemistry Benchmarking Survey. 2023 Lab Participating from APAC countries = 311 + lab from Thailand, Hong kong, Vietnam, Indonesia, Pakistan, Philippines, Taiwan