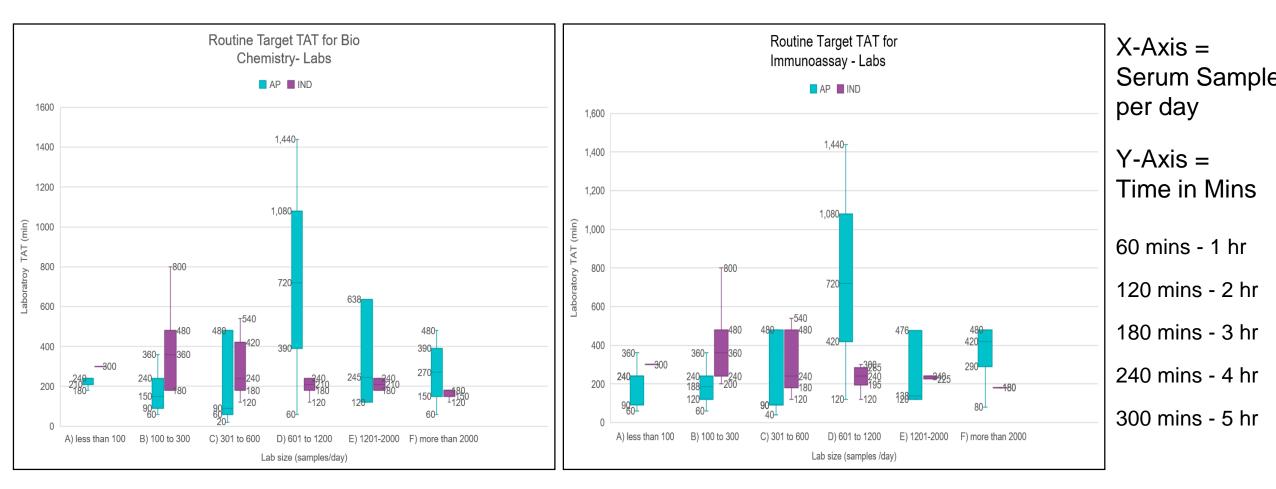

### A Short Benchmarking exercise

Test Density = No. of tests/No. of serum samples