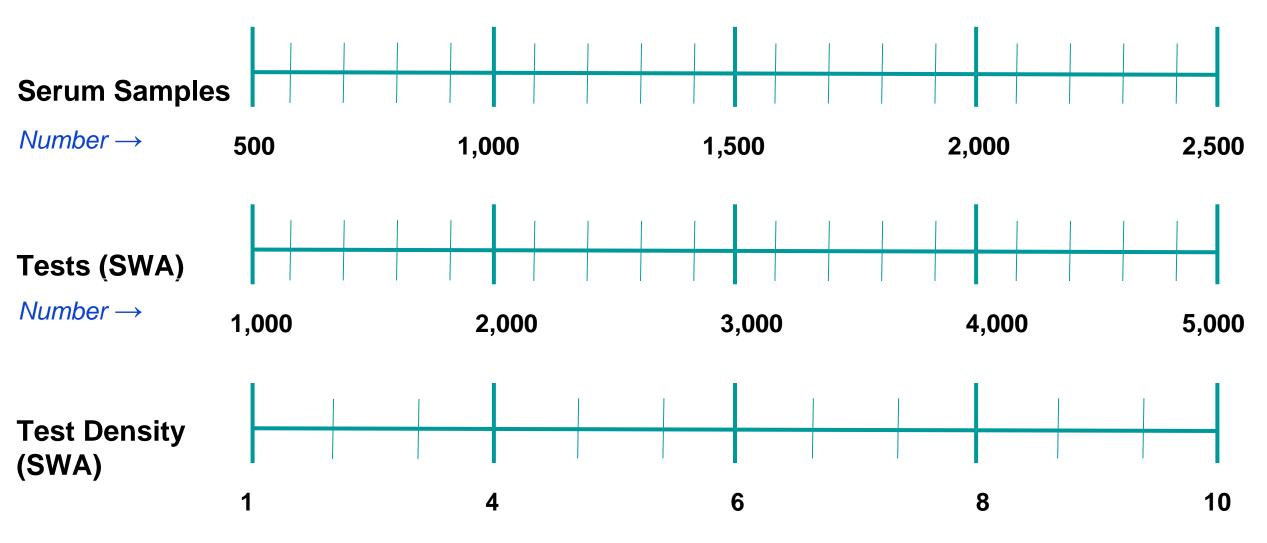

### A Short Benchmarking exercise

Test Density = No. of tests/No. of serum samples