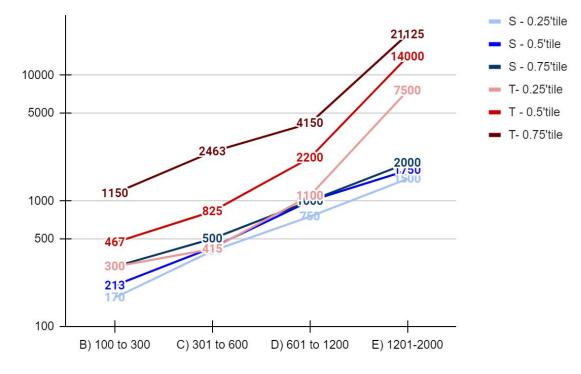

#### **Opportunity : Test Density Private Labs**

Percentil Distribution of number of Samp/Day (blue) and Test/day(red) cross Private Labs in India

Test Density for Private Labs in India