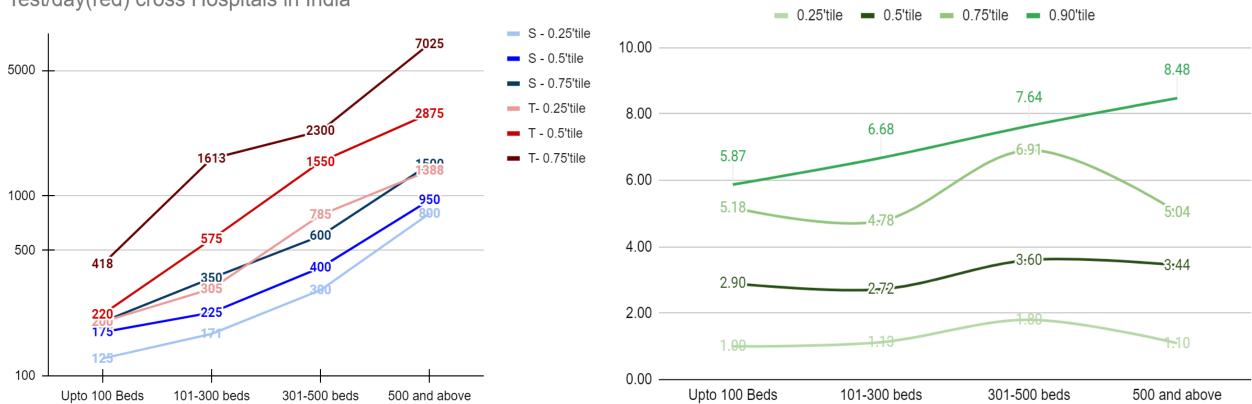

#### **Opportunity : Test Density**

Test Density for Hospitals in India

Percentil Distribution of number of Samp/Day (blue) and Test/day(red) cross Hospitals in India

Source: CAHO, Indian Clinical Chemistry Benchmarking Survey. 2023 Lab Participating from APAC countries = 311 + lab from Thailand, Hong kong, Vietnam, Indonesia, Pakistan, Philippines, Taiwan